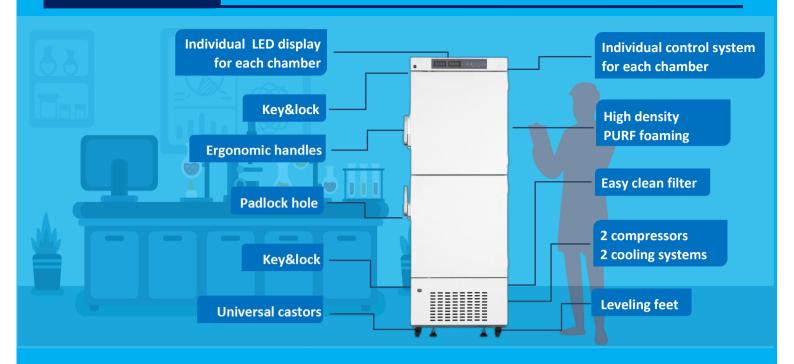

#### **USB** interface

10-year data for downloading

## **Lockable doors**

Standard locks & padlocks

## **Large LED displays**

Easy to observe and operate, built-in USB

## Precise temp. control

Temp. control accurate to 0.1°C

## 6 types of alarm

Audible and visual alarms

#### Variable space

Adjustable shelves and drawers

## **Eco-friendly**

CFC-free refrigerant and energy-saving

MF-40V360D Pull down at ambient temp. 25°C

## **STRUCTURE**