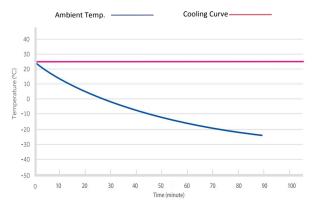

## Fast pull down

Rapid cooling from +25°C to -40°C

## **Eco-friendly**

CFC-free refrigerant and energy-saving

MF-40V360D Pull down at ambient temp. 25°C