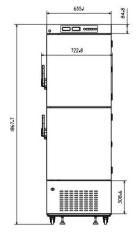

## **STRUCTURE**

| Electrical Data          |          | Dimensions              |              | Other                |        |
|--------------------------|----------|-------------------------|--------------|----------------------|--------|
| Voltage frequency( V/Hz) | 220/50Hz | Capacity (L/cu.ft)      | 358/12.6     | Remote alarm port    | Υ      |
| Power (W)                | 310W     | Packing size(W*D*H)(mm) | 780*920*1990 | Remote alarm port    | Y      |
| Current (A)              | 3.0 A    | NT/GT (KG)              | 138/178      | Access port QTY/Dia. | 2/25MM |