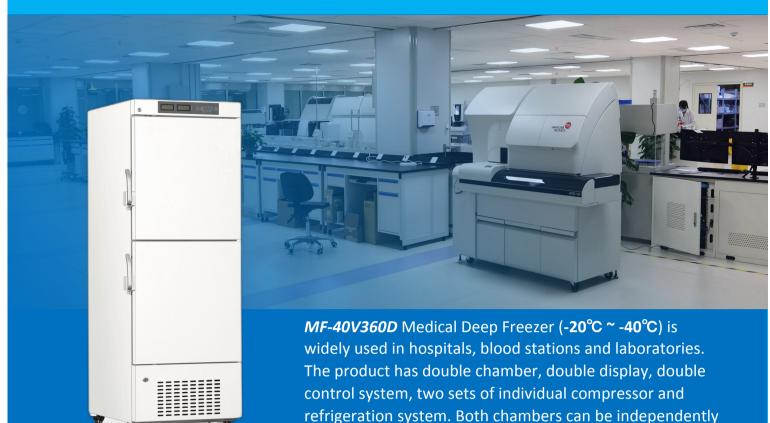

# MF-40V360D -40°C Biomedical Freezer

## **Imported brand compressors**

Double cooling system, double chamber