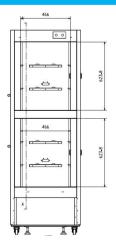

# MF-40V360D -40°C Biomedical Freezer





## **FEATURERS**



## **Imported brand compressors**

Double cooling system, double chamber



## Fast pull down

Rapid cooling from +25°C to -40°C



## **Coil evaporator**

Better performance, easy maintenance



#### **USB** interface

10-year data for downloading



## **Lockable doors**

Standard locks & padlocks



## **Large LED displays**

Easy to observe and operate, built-in USB



## Precise temp. control

Temp. control accurate to 0.1°C



## 6 types of alarm

Audible and visual alarms



#### Variable space

Adjustable shelves and drawers



## **Eco-friendly**

CFC-free refrigerant and energy-saving



MF-40V360D Pull down at ambient temp. 25°C





## **STRUCTURE**





## **PARAMETER**

| Performance         |                | Refrigeration System |                 | Alarms               |   |
|---------------------|----------------|----------------------|-----------------|----------------------|---|
| Cooling method      | Direct cooling | Compressor brand/QTY | CUBIGEL/2       | High/low temperature | Υ |
| Defrost             | Manual         | Condenser            | Copper tube     | Power failure        | Υ |
| Refrigerant         | R290           | Temp. controller     | Microprocessor  | Sensor error         | Y |
| Temperature range   | -20°C~-40°C    | Sensor               | NTC             | Controller failure   | Υ |
| Ambient temperature | 10~32°C        | Display              | Digital display | Door ajar            |