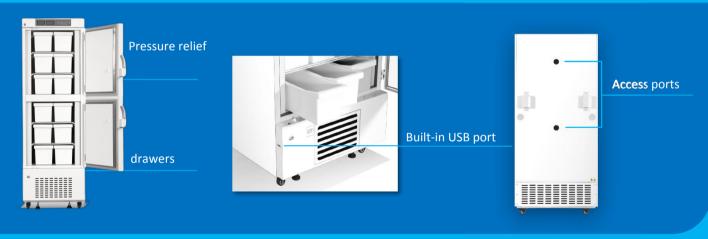

#### **USB** interface

10-year data for downloading

## **Lockable doors**

Standard locks & padlocks

#### Variable space

Adjustable shelves and drawers

| Electrical Data          |          | Dimensions              |              | Other                |        |
|--------------------------|----------|-------------------------|--------------|----------------------|--------|
| Voltage frequency( V/Hz) | 220/50Hz | Capacity (L/cu.ft)      | 358/12.6     | Remote alarm port    | Υ      |
| Power (W)                | 310W     | Packing size(W*D*H)(mm) | 780*920*1990 | Remote alarm port    | Y      |
| Current (A)              | 3.0 A    | NT/GT (KG)              | 138/178      | Access port QTY/Dia. | 2/25MM |