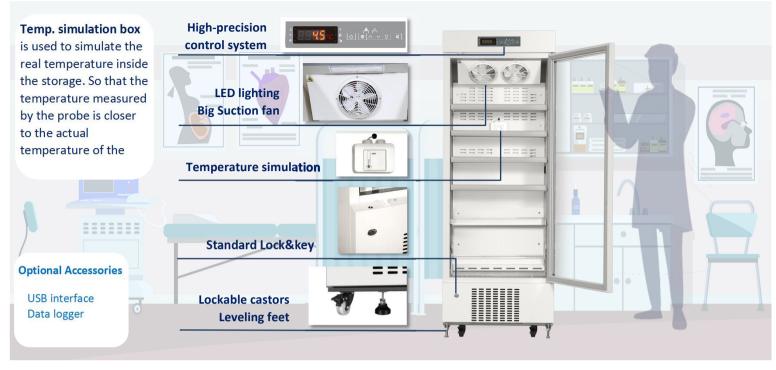

#### Fast pull down

Real forced air cooling system

#### **Temperature simulation**

Accurately detect the temperature of

#### **Suction circulation system**

Big fans with less temp. flutuation & better

### **Universal castor wheels**

Proven heavy-duty lockable castors

#### **Lockable doors**

3 Standard locks with keys for 3 doors

MR-V416 Pull Down Curve

#### Precise temp. control

Temp. control accurate to 0.1°C

#### 5 types of alarm

Audible and visual alarms

#### Variable space

Height adjustable shelves