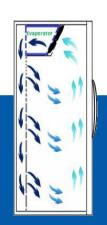

#### **Suction circulation system**

Big fans with less temp. flutuation & better

# **STRUCTURE**

Real forced air circulation and excellent refrigeration system pull down the chamber temperature from 25°C to 5°C in 26 minutes (at ambient temp. 25°C). And keep the chamber with good temperature uniformity and fluctuation.