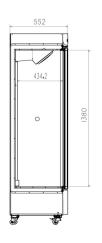

| Electrical Data          |                | Dimensions               |              | Other                |                    |
|--------------------------|----------------|--------------------------|--------------|----------------------|--------------------|
| Voltage frequency( V/Hz) | 220V 50Hz/60Hz | Package size(W*D*H)(mm)  | 890*655*2100 | Inside door          | 5 shelves          |
| Power (W)                | 240W           | Capacity (L/cu.ft)       | 416/14.7     | Remote alarm port    | Optional           |
| Current (A)              | 1.3A           | Exterior size(W*D*H)(mm) | 800*552*1940 | Access port QTY/Dia. | 1/25mm             |
| Power consumption        | 2.37kWh/24h    | Interior size(W*D*H)(mm) | 685*429*1380 | Internal material    | SPCC sprayed steel |