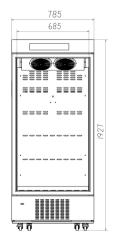

| Electrical Data          |                | Dimensions               |              | Other                |                    |
|--------------------------|----------------|--------------------------|--------------|----------------------|--------------------|
| Voltage frequency( V/Hz) | 220V 50Hz/60Hz | Package size(W*D*H)(mm)  | 890*655*2100 | Inside door          | 5 shelves          |
| Power (W)                | 240W           | Capacity (L/cu.ft)       | 416/14.7     | Remote alarm port    | Optional           |
| Current (A)              | 1.3A           | Exterior size(W*D*H)(mm) | 800*552*1940 | Access port QTY/Dia. | 1/25mm             |
| Power consumption        | 2.37kWh/24h    | Interior size(W*D*H)(mm) | 685*429*1380 | Internal material    | SPCC sprayed steel |