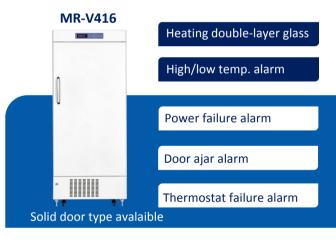

## **FEATURERS**

#### **Lockable doors**

3 Standard locks with keys for 3 doors

MR-V416 Pull Down Curve

#### 5 types of alarm

Audible and visual alarms