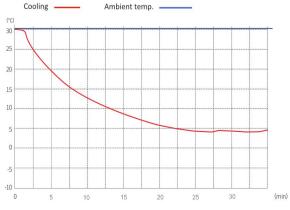

#### **Lockable doors**

3 Standard locks with keys for 3 doors

MR-V416 Pull Down Curve

# **STRUCTURE**

Real forced air circulation and excellent refrigeration system pull down the chamber temperature from 25°C to 5°C in 26 minutes (at ambient temp. 25°C). And keep the chamber with good temperature uniformity and fluctuation.