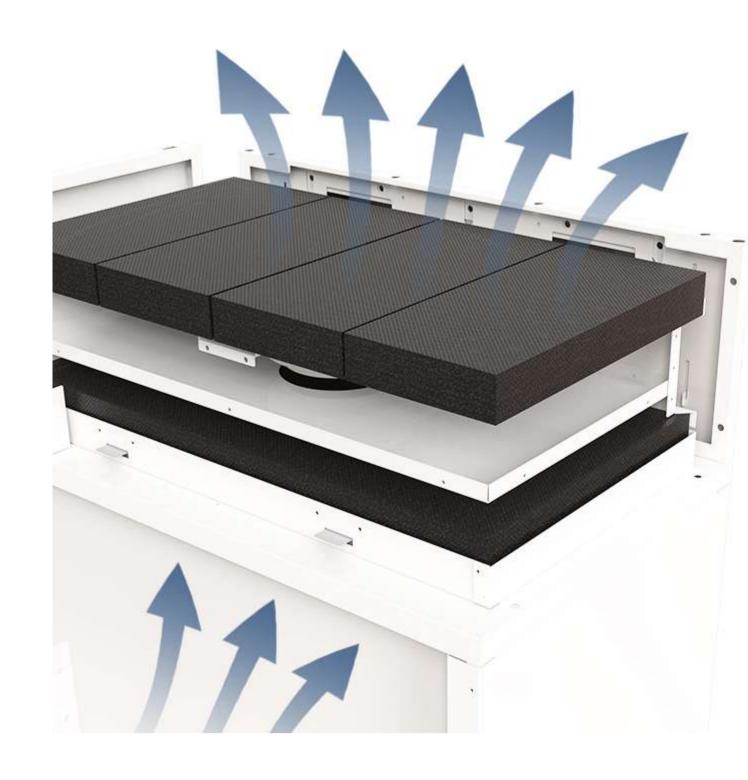

## Self cleaning medicine cabinet

Multilayer filtration system

Filters can be organic, inorganic, HEPA, ammonia, formaldehyde, etc.