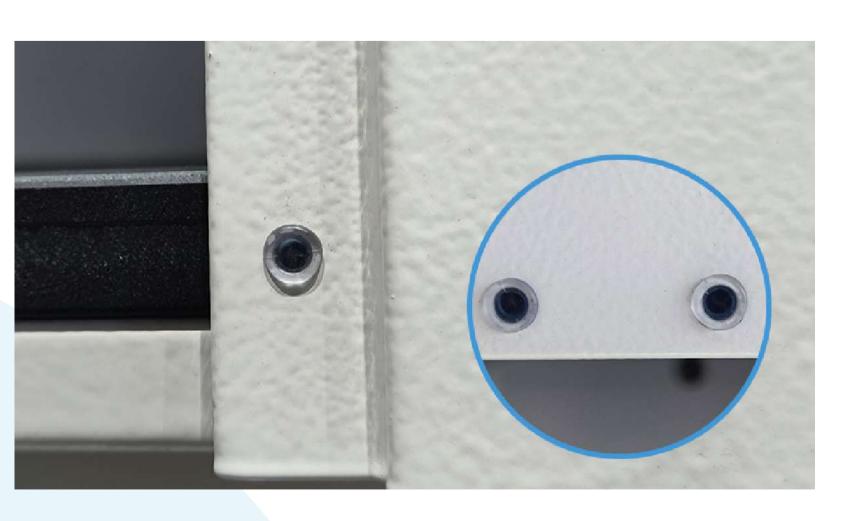

Impact-proof plug

Prevent yakeli board closed vibration and sound.

7-inch control screen

Environmental monitoring, fan monitoring and integrated alarm system, available LOT port.

Acrylic transparent window