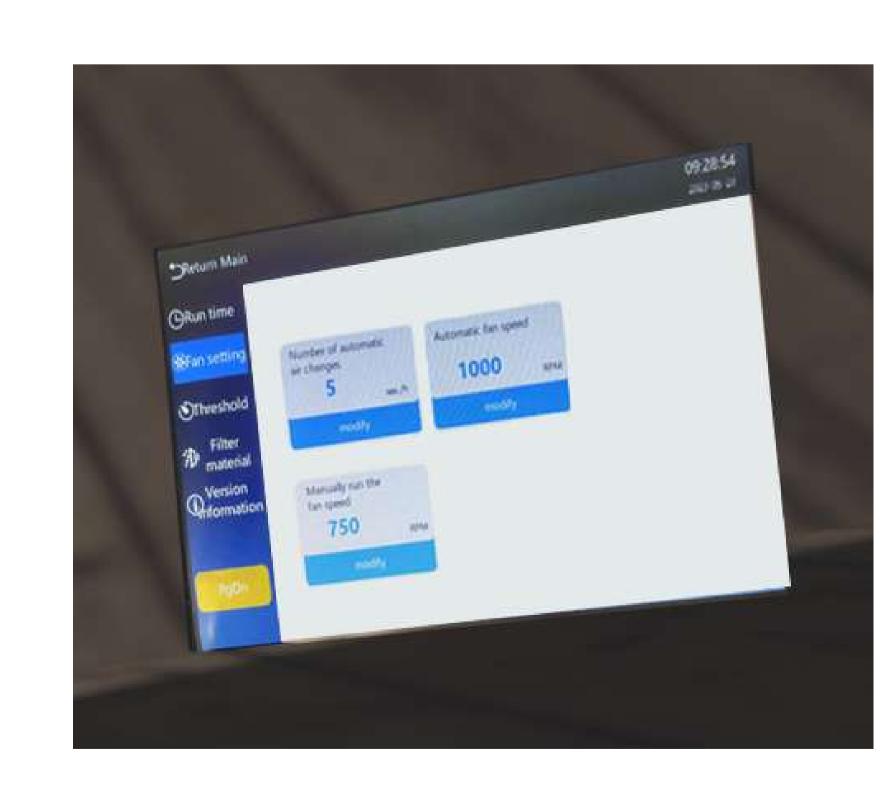

Impact-proof plug

Prevent yakeli board closed vibration and sound.

7-inch control screen

Environmental monitoring, fan monitoring and integrated alarm system, available LOT port.

Acrylic transparent window

#### 7-inch LCD touch screen

Real-time temperature and humidity environment monitoring, fan monitoring, VOC concentration environment monitoring and integrated alarm system.