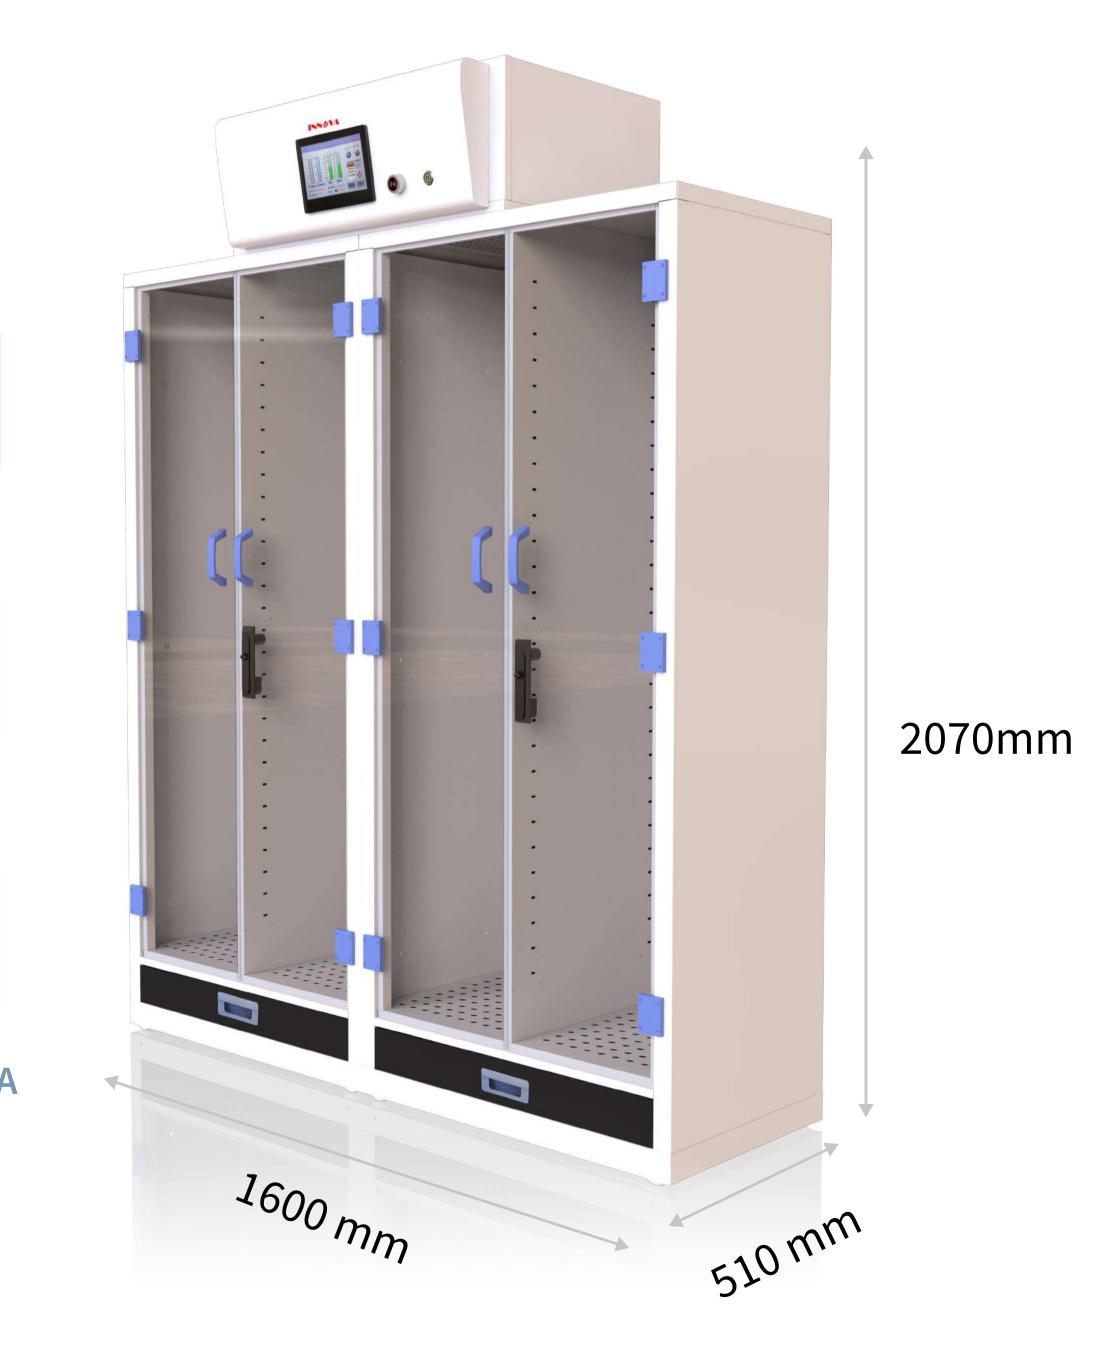

# Self Cleaning Medicine Cabinet

| Model   | Material | Dimensions<br>H*W*D/mm |
|---------|----------|------------------------|
| SCM014A | Steel    | 772*819*350            |
| SCM073A | Steel    | 2070*800*510           |
| SCM083A | PP       | 2070*900*510           |
| SCM146A | Steel    | 2070*1600*510          |

## Self cleaning medicine cabinet

The series of non-pipe purging medicine cabinets are specially designed for the storage of toxic and harmful chemicals, and are suitable for various fields and types of chemicals. Purify the toxic gas in the cabinet, purify the laboratory air 24 hours a day, high efficiency and environmental protection.

## Self cleaning medicine cabinet

Multilayer filtration system

Filters can be organic, inorganic, HEPA, ammonia, formaldehyde, etc.

### Acrylic sheet transparent window

Transparent acrylic window with thickness >6mm is used, which is transparent and beautiful.

### **Epoxy resin countertop**

Good corrosion resistance, high temperature resistance, long serlve life.

### **Epoxy electrostatic spraying**

Metal made cabinet, internal and exterior are electrostatically sprayed with epoxy resin .

#### Alarm syste

Trigger an alarm when the environmental index in the cabinet exceeds the set value.

#### 7-inch LCD touch screen

Real-time temperature and humidity environment monitoring, fan monitoring, VOC concentration environment monitoring and integrated alarm system.