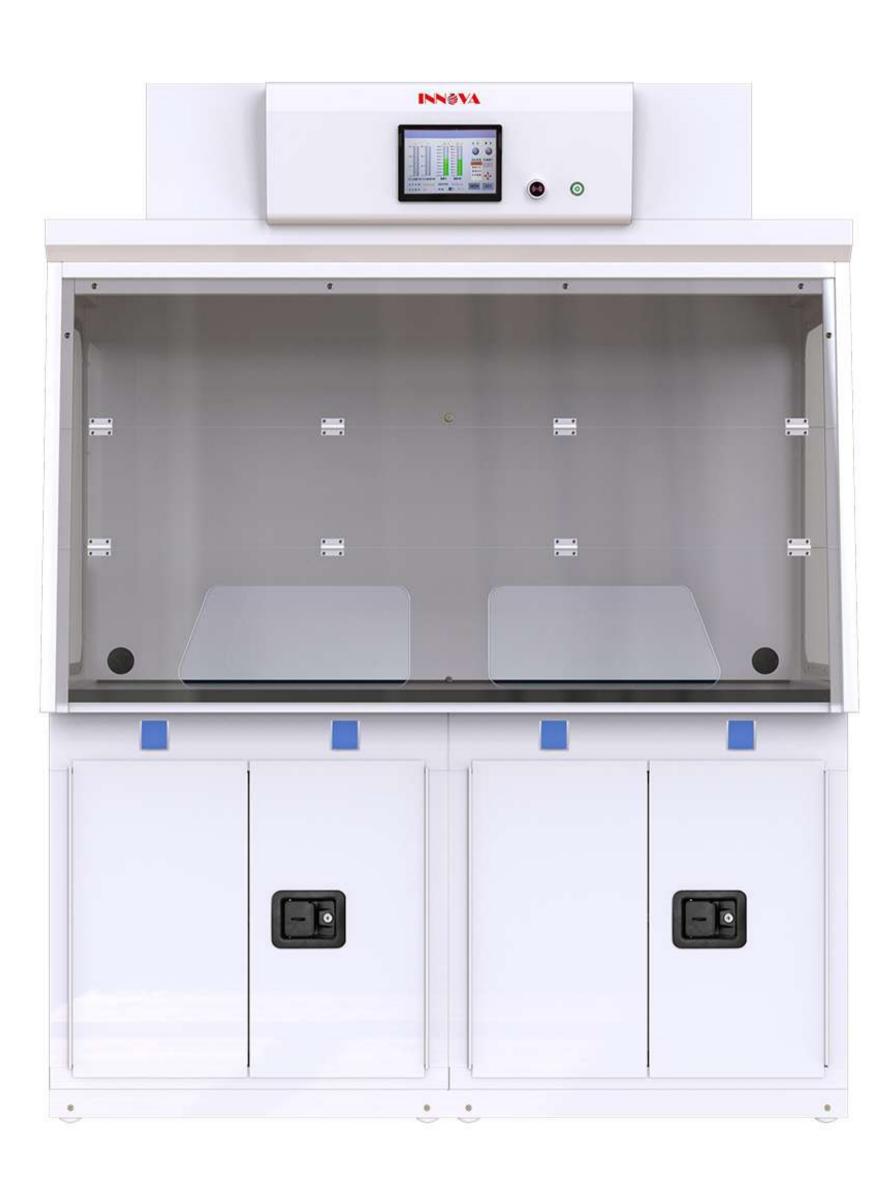

## Self Cleaning Fume Hood

| Model    | Material | Dimensions<br>H*W*D/mm |
|----------|----------|------------------------|
| SCV080AA | Steel    | 1245*800*620           |
| SCV100AA | Steel    | 1245*1000*620          |
| SCV080A  | Steel    | 1245*800*620           |
| SCV100A  | Steel    | 1245*1000*620          |
| SCV127A  | Steel    | 1245*1275*620          |
| SCV160A  | Steel    | 1245*1600*790          |
|          |          |                        |

## Self cleaning fume hood

Intelligent real-time monitoring

Using temperature and humidity VOC alarm, real-time monitoring of the situation in the cabinet is more intelligent.

High-quality cold-rolled steel cabinet

Electrostatic powder coating, covered with anti-chemical lead-free coating, strong corrosion resistance.

**LED lights** 

Equivalent to 10W fluorescent lamp, no heat, safe and energy-saving, long serive life.

Impact-proof plug

Prevent yakeli board closed vibration and sound.

7-inch control screen

Environmental monitoring, fan monitoring and integrated alarm system, available LOT port.

Acrylic transparent window

Transparent acrylic window with thickness >6mm is used, which is transparent and beautiful.

#### Mesa of epoxy resin

PP forming mould pallet layer board, acid and alkali resistance, height adjustable.

Magnetic suction fixtures

Magnetic suction and transparent operation version installed respectively, easy to operate.