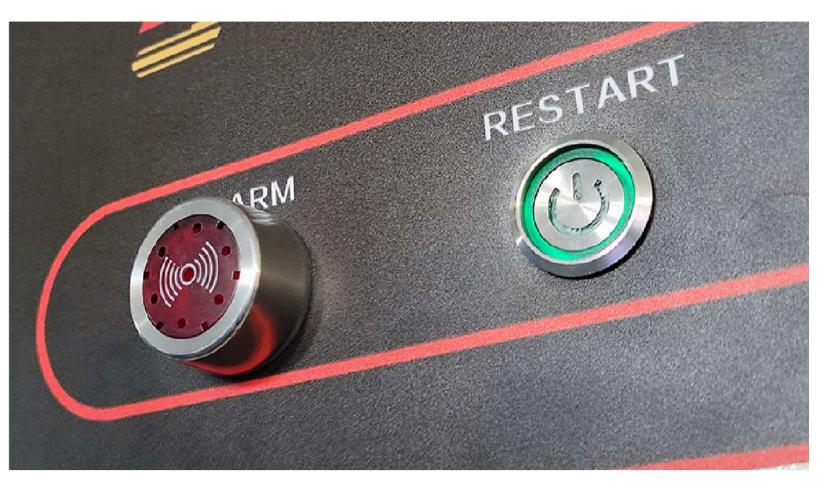

#### Alarm syste

Trigger an alarm when the environmental index in the cabinet exceeds the set value.

#### 7-inch LCD touch screen

Real-time temperature and humidity environment monitoring, fan monitoring, VOC concentration environment monitoring and integrated alarm system.