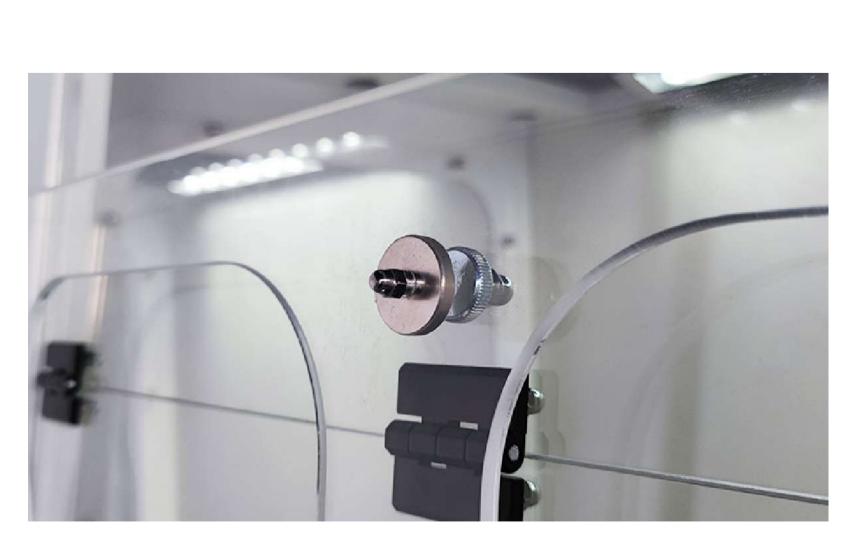

Impact-proof plug

Prevent yakeli board closed vibration and sound.

7-inch control screen

Environmental monitoring, fan monitoring and integrated alarm system, available LOT port.

Acrylic transparent window

#### Mesa of epoxy resin

PP forming mould pallet layer board, acid and alkali resistance, height adjustable.

Magnetic suction fixtures

Magnetic suction and transparent operation version installed respectively, easy to operate.