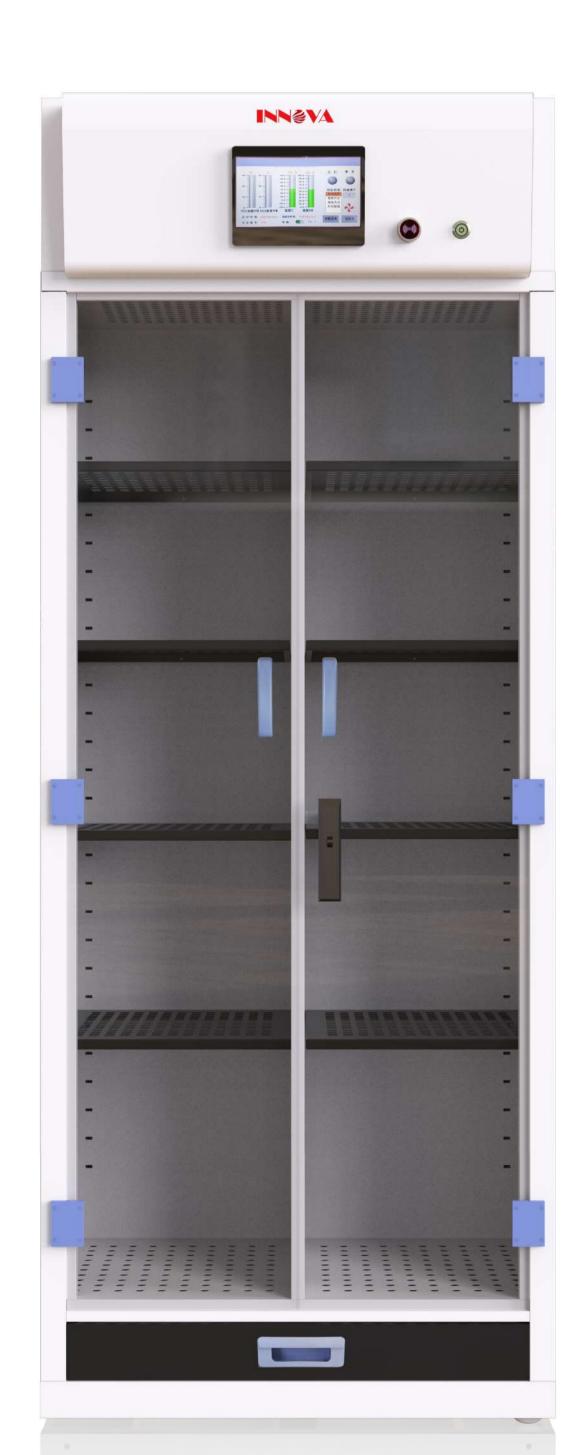

# Self Cleaning Medicine Cabinet

| Model   | Material | Dimensions<br>H*W*D/mm |
|---------|----------|------------------------|
| SCM014A | Steel    | 772*819*350            |
| SCM073A | Steel    | 2070*800*510           |
| SCM083A | PP       | 2070*900*510           |
| SCM146A | Steel    | 2070*1600*510          |

## Self cleaning medicine cabinet

The series of non-pipe purging medicine cabinets are specially designed for the storage of toxic and harmful chemicals, and are suitable for various fields and types of chemicals. Purify the toxic gas in the cabinet, purify the laboratory air 24 hours a day, high efficiency and environmental protection.

## Self cleaning medicine cabinet

Multilayer filtration system

Filters can be organic, inorganic, HEPA, ammonia, formaldehyde, etc.