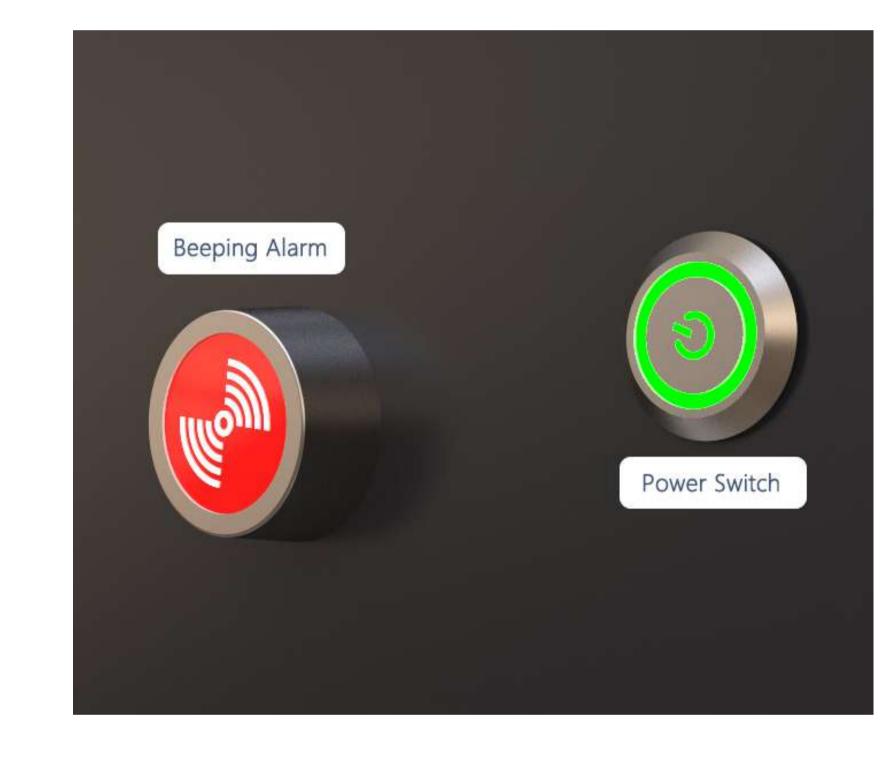

#### Alarm syste

Trigger an alarm when the environmental index in the cabinet exceeds the set value.