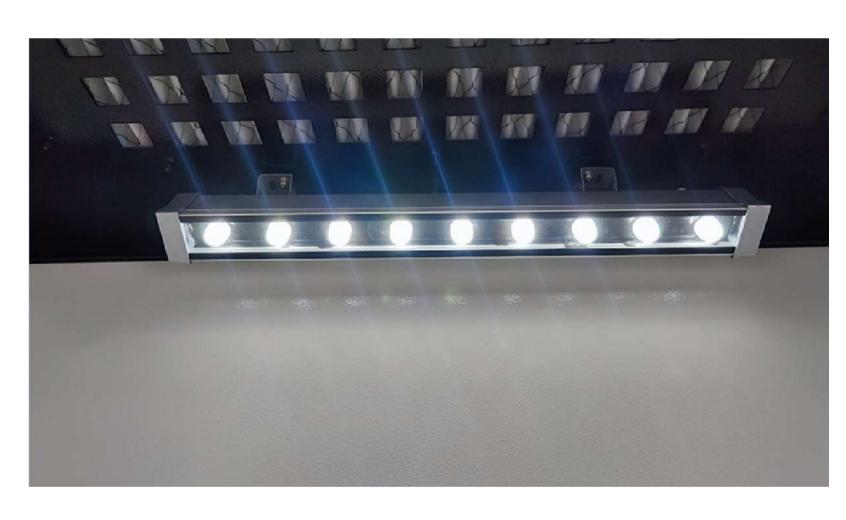

Electrostatic powder coating, covered with anti-chemical lead-free coating, strong corrosion resistance.

**LED lights** 

Equivalent to 10W fluorescent lamp, no heat, safe and energy-saving, long serive life.