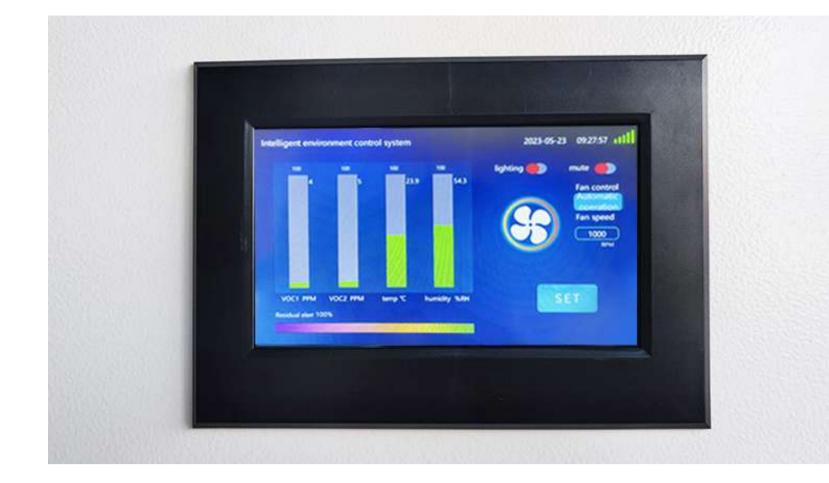

#### 7-inch LCD touch screen

Real-time temperature and humidity environment monitoring, fan monitoring, VOC concentration environment monitoring and integrated alarm system.