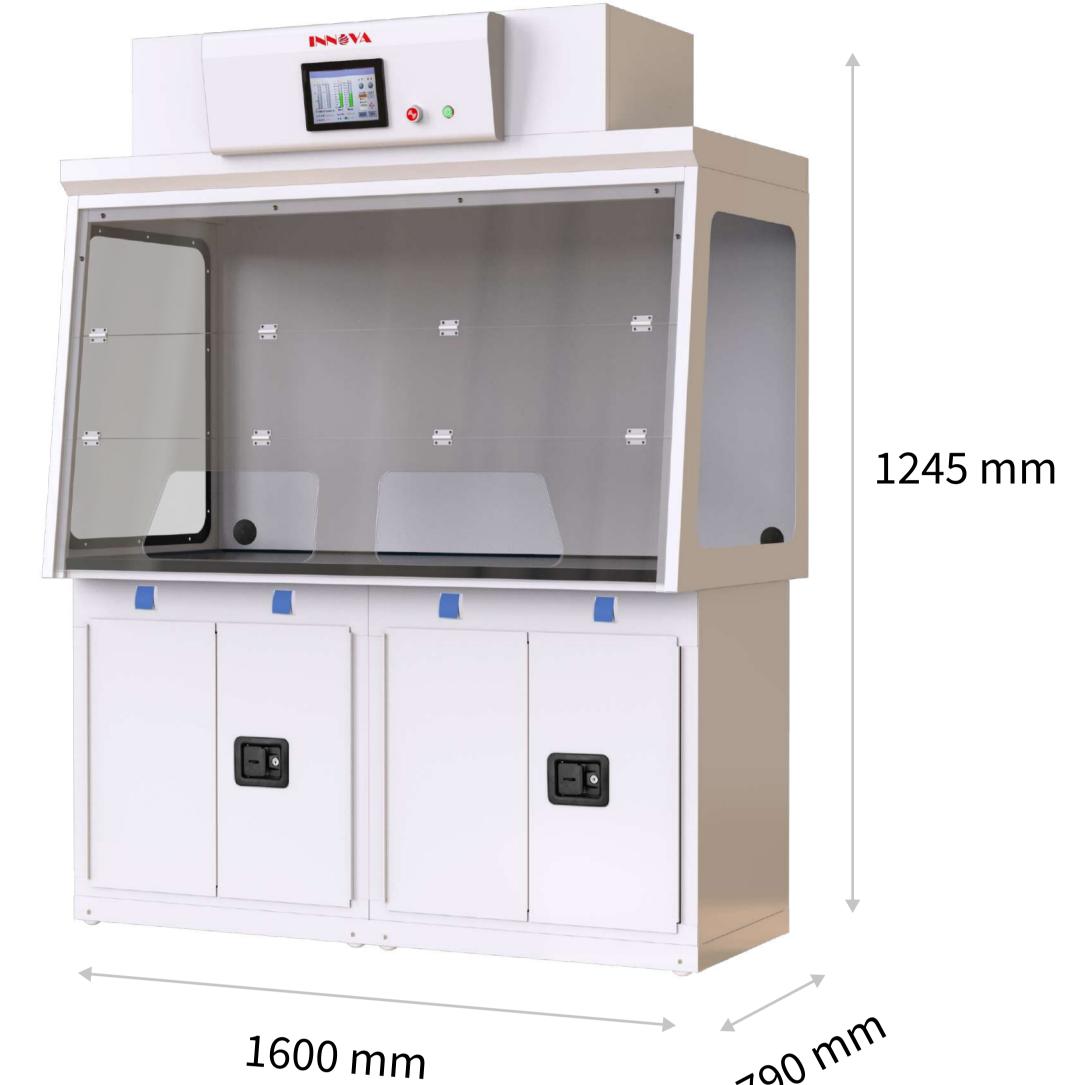

## Self Cleaning Fume Hood

| Model    | Material | Dimensions<br>H*W*D/mm |
|----------|----------|------------------------|
| SCV080AA | Steel    | 1245*800*620           |
| SCV100AA | Steel    | 1245*1000*620          |
| SCV080A  | Steel    | 1245*800*620           |
| SCV100A  | Steel    | 1245*1000*620          |
| SCV127A  | Steel    | 1245*1275*620          |
| SCV160A  | Steel    | 1245*1600*790          |
|          |          |                        |

## Self cleaning fume hood

Intelligent real-time monitoring

Using temperature and humidity VOC alarm, real-time monitoring of the situation in the cabinet is more intelligent.

High-quality cold-rolled steel cabinet

Electrostatic powder coating, covered with anti-chemical lead-free coating, strong corrosion resistance.

**LED lights** 

Equivalent to 10W fluorescent lamp, no heat, safe and energy-saving, long serive life.

Impact-proof plug

Prevent yakeli board closed vibration and sound.

7-inch control screen

Environmental monitoring, fan monitoring and integrated alarm system, available LOT port.

Acrylic transparent window

Transparent acrylic window with thickness >6mm is used, which is transparent and beautiful.

#### Mesa of epoxy resin

PP forming mould pallet layer board, acid and alkali resistance, height adjustable.

Magnetic suction fixtures

Magnetic suction and transparent operation version installed respectively, easy to operate.